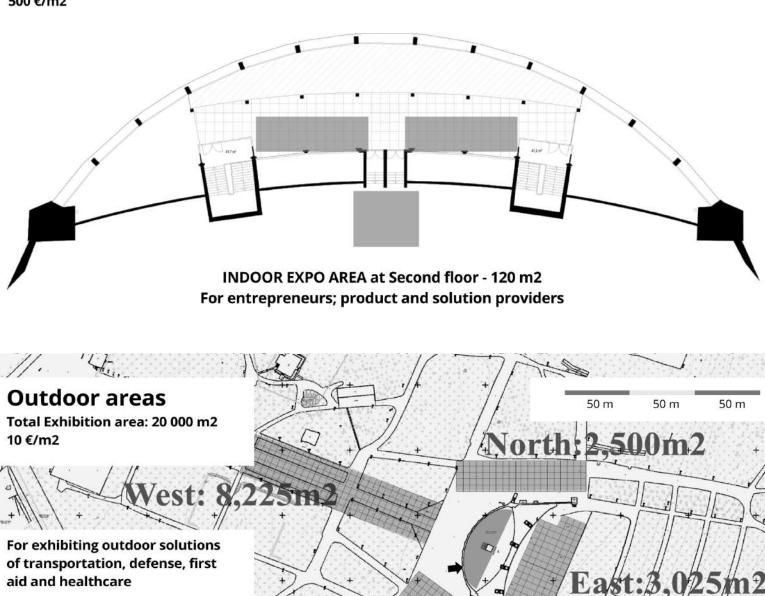

Price for indoor exhibition space is 750€ per sq/m. Booth areas 8-30 m2 (see Page 3)

[ ] Exhibitors area on the ground- and second floor, indoor, 500 € per sq/m: \_\_\_\_\_\_ sq/m.

[ ] Outdoor area \_\_\_\_\_ sq/m.

Price for outdoor exhibition space is 10€ per sq/m. Minimum of 100sq/m.

List of your participants exhibition products:

Additional values for every exhibitor:

 $[\checkmark]$  5 invitations per organisation to SSD included in the exhibitor packages.

I agree on the terms above,

Name: \_\_\_\_\_\_

Date: \_\_\_\_\_

Exhibition area

access to outdoor (East Area)

Second floor Total Exhibition area: 120 m2 500 €/m2

A

+