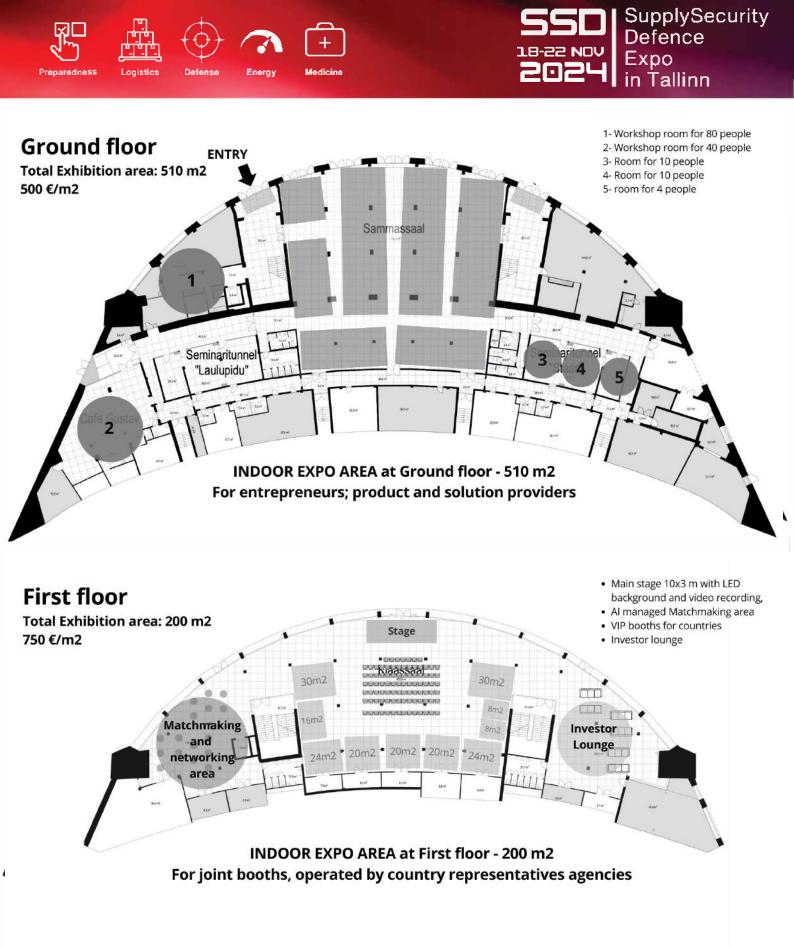

#### EXHIBITION PACKAGES

Please fill in the required exhibition booth size for your organisation:

[ ] Ready made Small booth with dividers 4sq/m. 2500€

[] Premium Indoor area on the First floor for country representations \_\_\_\_\_\_ sq/m.

Price for indoor exhibition space is 750€ per sq/m. Booth areas 8-30 m2 (see Page 3)

[ ] Exhibitors area on the ground- and second floor, indoor, 500 € per sq/m: \_\_\_\_\_\_ sq/m.

[ ] Outdoor area \_\_\_\_\_ sq/m.

Price for outdoor exhibition space is 10€ per sq/m. Minimum of 100sq/m.

List of your participants exhibition products:

Additional values for every exhibitor:

 $[\checkmark]$  5 invitations per organisation to SSD included in the exhibitor packages.